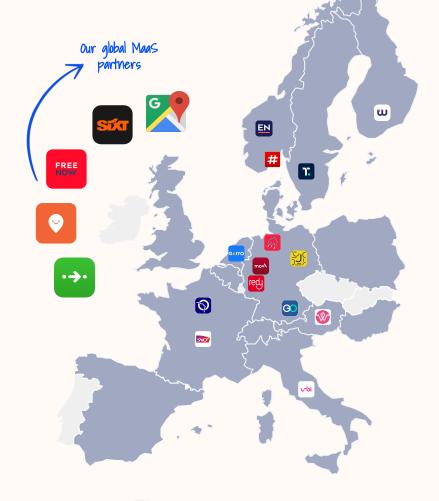

## **MaaS Partner Overview**

Multimodal integration is part of the TIER DNA. We integrate our mobility services into multimodal mobility platforms via API integration.

### TIER is the world's most integrated mobility operator

50+

integrations in 100+ cities

**60%** 

of integrations with Public MaaS

750k+

MaaS trips facilitated in 2021